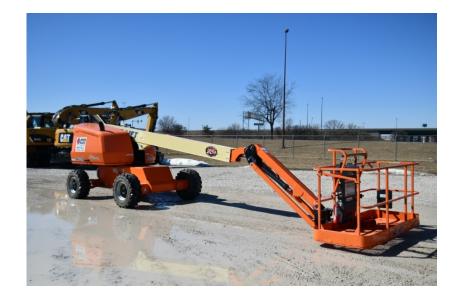

## Aerial Lift: 2018 JLG 460SJ Manlift

### Stock Number: ST272

RENTAL UNIT ONLY - CALL FOR RENTAL RATES. Deutz D2.9L4 T4f 49HP diesel, 46' platform height, 4WD, 2 wheel steer, 8' basket, 12 x 16.5 tires, 45% gradability, 16,110 lbs. Warranty 3,000 hrs. or 5/3/21.