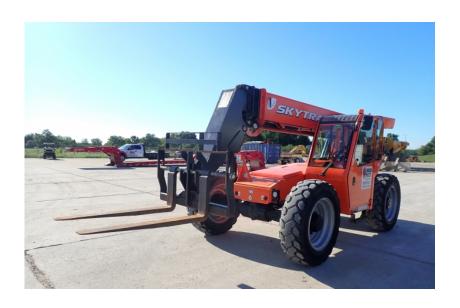

## **Illinois Truck & Equipment**

320 E. Briscoe Dr, Morris, IL 60450 **Jay Reardon** jay@iltruck.com

1-815-941-1900

Forklift - Telescopic: 2018 Skytrak 8042

Stock Number: ST253

RENTAL UNIT ONLY - CALL FOR RENTAL RATES. Cab, A/C, Heat, Cummins QSF3.8L 110HP diesel, T4f, 4WD, 8,000 lbs. capacity, 42' reach, 60" x 60" carriage, 370/75-28 tires, auxiliary hydraulics, work lights, block heater, 28,200 lbs. Full factory warranty until 3/15/21