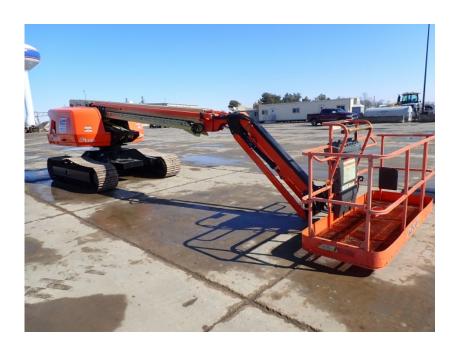

## **Illinois Truck & Equipment**

320 E. Briscoe Dr, Morris, IL 60450 **Jay Reardon** jay@iltruck.com

1-815-941-1900

Aerial Lift: 2018 JLG 660SJC Manlift

Stock Number: ST249

RENTAL UNIT ONLY - CALL FOR RENTAL RATES. Deutz TD2.9L Final Tier 4 diesel, 67HP diesel, 66' platform height, Sky Power, 8' basket, 6' jib, 20" wide tracks, 6.5 PSI, 55% grad-ability, 27,800 lbs. Warranty 3,000 hrs. or 2/26/21.