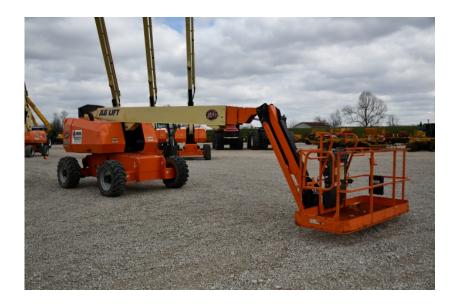

## **Illinois Truck & Equipment**

320 E. Briscoe Dr, Morris, IL 60450 **Jay Reardon** jay@iltruck.com

1-815-941-1900

Aerial Lift: 2016 JLG 660SJ Manlift

Stock Number: ST212

RENTAL UNIT ONLY - CALL FOR RENTAL RATES. Deutz TD2.9L Final Tier 4 diesel, 67HP diesel, 66' platform height, 4WD, 2 wheel steer, Sky Power, 8' basket, 6' jib, 39x15-22.6 tires, cold weather start, inward self-closing gate, 45% grad-ability, 26,700 lbs.