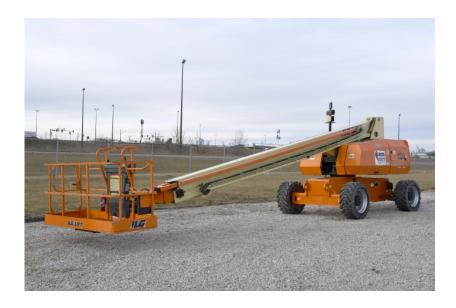

## **Illinois Truck & Equipment**

320 E. Briscoe Dr, Morris, IL 60450 **Jay Reardon** jay@iltruck.com

1-815-941-1900

Aerial Lift: 2016 JLG 800S Manlift

Stock Number: ST210

RENTAL UNIT ONLY - CALL FOR RENTAL RATES. Cold Weather Start Package: block heater, hydraulic tank heater and battery heater. Deutz TD2.9L 65HP Tier 4F diesel, 80' platform height, 4WD, 2 wheel steer, Skypower, 8' basket, 15 x 6.25 foam filled tires, inward self-closing gate, 45% gradability, 33,450 lbs.