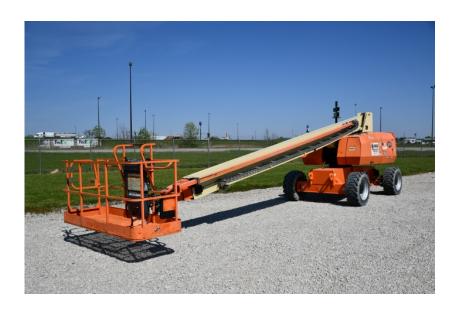

## **Illinois Truck & Equipment**

320 E. Briscoe Dr, Morris, IL 60450 **Jay Reardon** jay@iltruck.com

1-815-941-1900

Aerial Lift: 2016 JLG 800S Manlift

Stock Number: ST208

RENTAL UNIT ONLY - CALL FOR RENTAL RATES. Cold Weather Start Package: block heater, hydraulic tank heater and battery heater. Deutz TD2.9L 65HP Tier 4F diesel, 80' platform height, 4WD, 2 wheel steer, Skypower, 8' basket, 15 x 6.25 foam filled tires, inward self-closing gate, 45% gradability, 33,450 lbs.