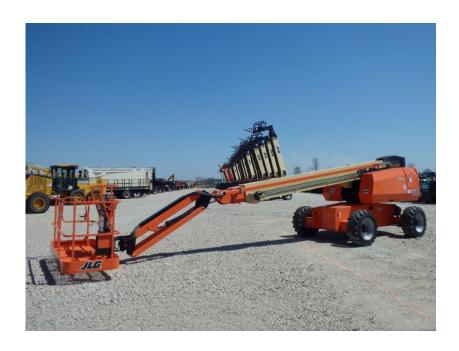

## **Illinois Truck & Equipment**

320 E. Briscoe Dr, Morris, IL 60450 **Jay Reardon** jay@iltruck.com

1-815-941-1900

Aerial Lift: 2016 JLG 660SJ Manlift

Stock Number: ST206

RENTAL UNIT ONLY - CALL FOR RENTAL RATES. Deutz TD2.9L Final Tier 4 diesel, 67HP diesel, 66' platform height, 4WD, 2 wheel steer, Sky Power, 8' basket, 6' jib, 39x15-22.6 tires, cold weather start, inward self-closing gate, 45% grad-ability, 26,700 lbs.