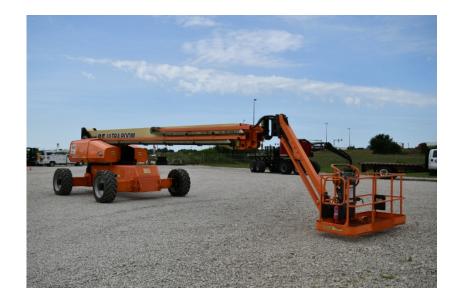

## Aerial Lift: 2014 JLG 1350 SJP Manlift

### Stock Number: ST120

RENTAL UNIT ONLY - CALL FOR RENTAL RATES. Telescopic Boom Lift. Deutz TD2011L4 75HP Tier 4 Diesel, 135' platform height, 4WD, 3 mode steer, Skypower, 8' basket, 445/50D710 foam filled tires, 45 degree gradability, 45,000 lbs.