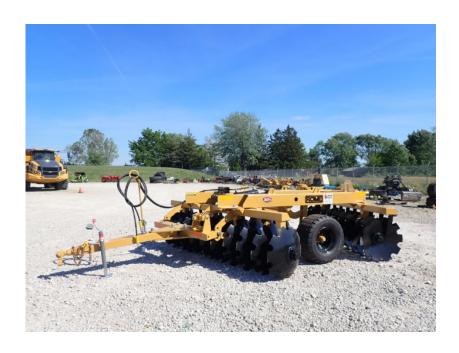

## **Illinois Truck & Equipment**

320 E. Briscoe Dr, Morris, IL 60450 **Jay Reardon** jay@iltruck.com

1-815-941-1900

Tillage Discs: 2021 Rome TAW-20S

Stock Number: ROM062

32" serrated blades, 12" spacing, 9'6" wide, hydraulic lift, rotating pintle hitch, 12.5 x 15 tires, 352 lbs. per disc, 98-120HP recommended, 7,044 lbs.