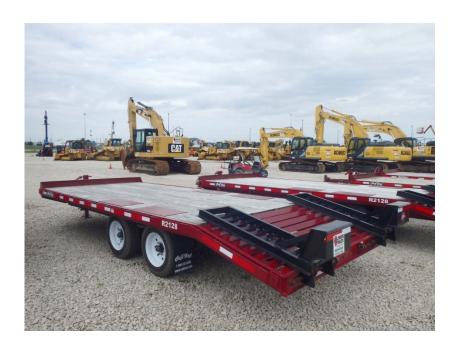

## **Illinois Truck & Equipment**

320 E. Briscoe Dr, Morris, IL 60450 **Jay Reardon** jay@iltruck.com

1-815-941-1900

Trailer: 2019 Redi-Haul R2128PFE

Stock Number: R1274

RENTAL UNIT ONLY - CALL FOR RENTAL RATES. 19,000 lb. GVWR, 14,500 load capacity, 102" wide deck over, 21' long 17' deck and 4' beaver tail, self-cleaning tail and ramps 8,000 lbs. axles, ST215/75R17.5 tires, 5' ramps, rub rail, chain box, LED lights, battery, pintle eye