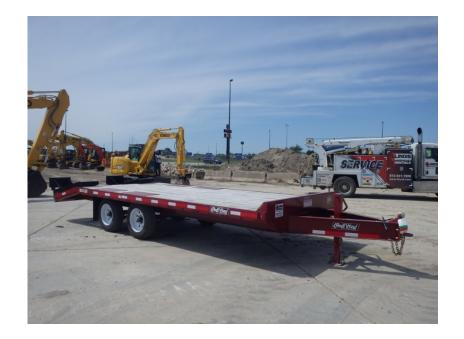

## Trailer: 2019 Redi-Haul R2128PFE

#### Stock Number: R1273

RENTAL UNIT ONLY - CALL FOR RENTAL RATES. 19,000 lb. GVWR, 14,500 load capacity, 102" wide deck over, 21' long 17' deck and 4' beaver tail, self-cleaning tail and ramps 8,000 lbs. axles, ST215/75R17.5 tires, 5' ramps, rub rail, chain box, LED lights, battery, pintle eye