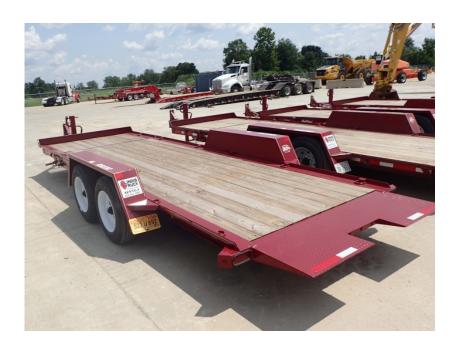

## **Illinois Truck & Equipment**

320 E. Briscoe Dr, Morris, IL 60450 **Jay Reardon** jay@iltruck.com

1-815-941-1900

Trailer: 2019 Redi-Haul R2028TBITE-102HD

Stock Number: R1271

RENTAL UNIT ONLY - CALL FOR RENTAL RATES. 18,400 GVWR, 14,020 lb. capacity, 81" wide tilt deck, 20' long (16' tilt & 4' stationary), 9 degree tilt angle, 8,000 lbs. axles, ST215/75R17.5 tires, D rings, LED lights, battery, pintle eye