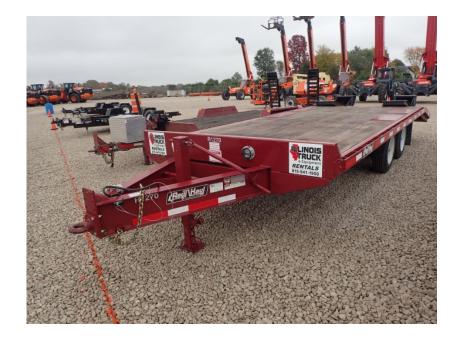

## Trailer: 2019 Redi-Haul R2128PFE

### Stock Number: R1270

RENTAL UNIT ONLY - CALL FOR RENTAL RATES. 19,000 lb. GVWR, 14,500 load capacity, 102" wide deck over, 21' long 17' deck and 4' beaver tail, self-cleaning tail and ramps 8,000 lbs. axles, ST215/75R17.5 tires, 5' ramps, rub rail, chain box, LED lights, battery, pintle eye