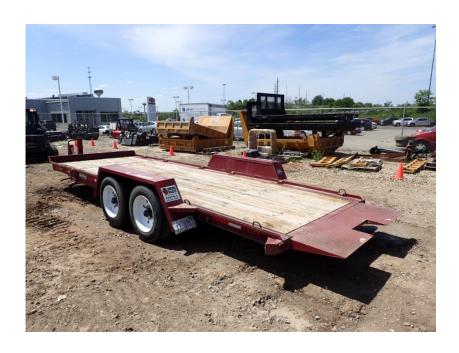

## **Illinois Truck & Equipment**

320 E. Briscoe Dr, Morris, IL 60450 **Jay Reardon** jay@iltruck.com

1-815-941-1900

Trailer: 2019 Redi-Haul R2028TBITE-102HD

Stock Number: R1267

RENTAL UNIT ONLY - CALL FOR RENTAL RATES. 18,400 GVWR, 14,020 lb. capacity, 81" wide tilt deck, 20' long (16' tilt & 4' stationary), 9 degree tilt angle, 8,000 lbs. axles, ST215/75R17.5 tires, D rings, LED lights, battery, pintle eye