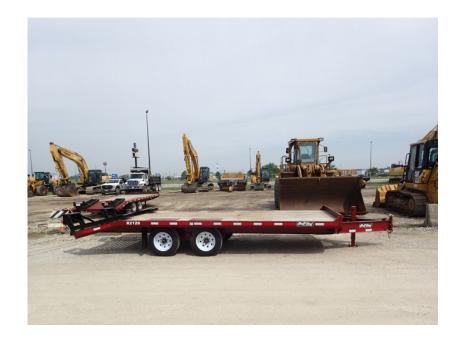

## Trailer: 2019 Redi-Haul R2128PFE

### Stock Number: R1265

RENTAL UNIT ONLY - CALL FOR RENTAL RATES. 19,000 lb. GVWR, 14,500 load capacity, 102" wide deck over, 21' long 17' deck and 4' beaver tail, self-cleaning tail and ramps 8,000 lbs. axles, ST215/75R17.5 tires, 5' ramps, rub rail, chain box, LED lights, battery, pintle eye