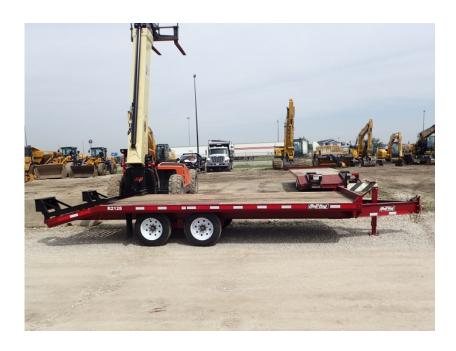

## **Illinois Truck & Equipment**

320 E. Briscoe Dr, Morris, IL 60450 **Jay Reardon** jay@iltruck.com

1-815-941-1900

Trailer: 2019 Redi-Haul R2128PFE

Stock Number: R1264

RENTAL UNIT ONLY - CALL FOR RENTAL RATES. 19,000 lb. GVWR, 14,500 load capacity, 102" wide deck over, 21' long 17' deck and 4' beaver tail, self-cleaning tail and ramps 8,000 lbs. axles, ST215/75R17.5 tires, 5' ramps, rub rail, chain box, LED lights, battery, pintle eye