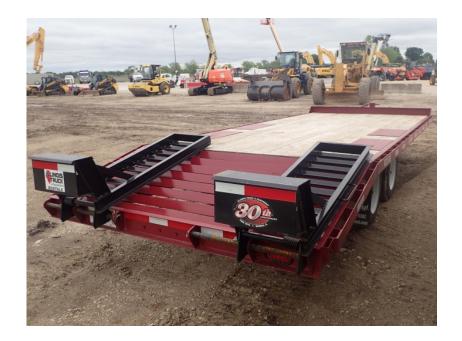

## Trailer: 2019 Redi-Haul R2128PFE

#### Stock Number: R1257

RENTAL UNIT ONLY - CALL FOR RENTAL RATES. 19,000 lb. GVWR, 14,500 load capacity, 102" wide deck over, 21' long 17' deck and 4' beaver tail, self-cleaning tail and ramps 8,000 lbs. axles, ST215/75R17.5 tires, 5' ramps, rub rail, chain box, LED lights, battery, pintle eye.