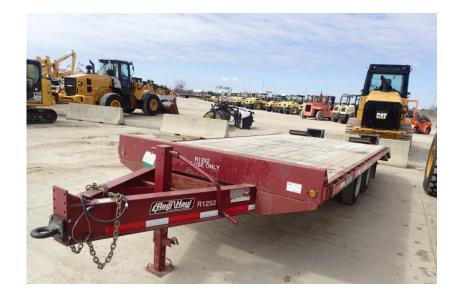

## Trailer: 2018 Redi-Haul R2128PFE

### Stock Number: R1252

RENTAL UNIT ONLY - CALL FOR RENTAL RATES. 19,000 lb. GVWR, 14,500 load capacity, 102" wide deck over, 21' long 17' deck and 4' beaver tail, self-cleaning tail and ramps 8,000 lbs. axles, ST215/75R17.5 tires, 5' ramps, rub rail, chain box, LED lights, battery, pintle eye