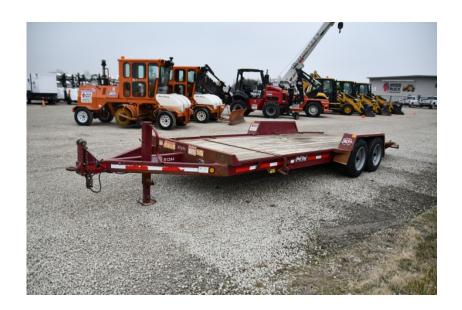

## Trailer: 2018 Redi-Haul R2028TBIT-102HD

### Stock Number: R1244

RENTAL UNIT ONLY - CALL FOR RENTAL RATES. 18,400 GVWR, 14,020 lb. capacity, 81" wide tilt deck, 20' long (16' tilt & 4' stationary), 9 degree tilt angle, 8,000 lbs. axles, ST215/75R17.5 tires, D rings, LED lights, battery, pintle eye