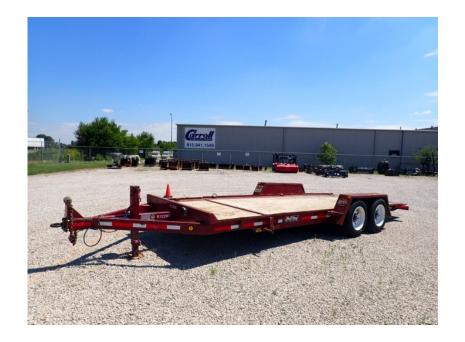

## Trailer: 2017 Redi-Haul R2027TBIT-102HD

## Stock Number: R1229

RENTAL UNIT ONLY - CALL FOR RENTAL RATES. 16,100 GVWR, 12,500 lb. capacity, 81" wide tilt deck, 20' long (16' tilt & 4' stationary), 9 degree tilt angle, 7,000 lbs. axles, ST215/75R17.5 tires, D rings, LED lights, battery, pintle eye.

## SALE PRICE

Redi-Haul Trailer POR

| RENTAL RATE |                     |     |       |        |
|-------------|---------------------|-----|-------|--------|
| MAKE        | MODEL               | DAY | WEEK  | 4 WEEK |
| Redi-Haul   | R2027TBIT-<br>102HD |     | \$300 | \$900  |