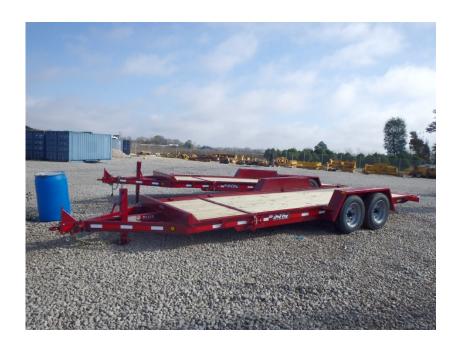

## **Illinois Truck & Equipment**

320 E. Briscoe Dr, Morris, IL 60450 **Jay Reardon** jay@iltruck.com

1-815-941-1900

Trailer: 2016 Redi-Haul R2027TBIT-102HD

Stock Number: R1215

RENTAL UNIT ONLY - CALL FOR RENTAL RATES. 16,100 GVWR, 12,500 lb. capacity, 81" wide tilt deck, 20' long (16' tilt & 4' stationary), 9 degree tilt angle, 7,000 lbs. axles, ST215/75R17.5 tires, D rings, LED lights, battery, pintle eye.