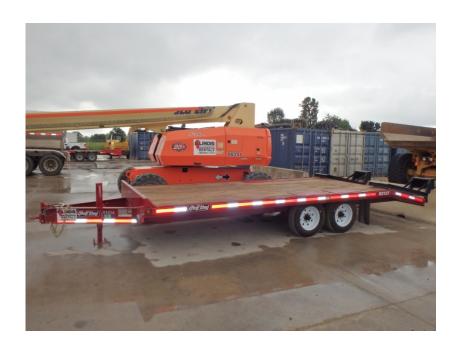

## **Illinois Truck & Equipment**

320 E. Briscoe Dr, Morris, IL 60450 **Jay Reardon** jay@iltruck.com

1-815-941-1900

Trailer: 2016 Redi-Haul R2127PFE

Stock Number: R1214

RENTAL UNIT ONLY - CALL FOR RENTAL RATES. 17,500 lb. GVWR, 13,400 load capacity, 102" wide deck over, 21' long (17' deck and 4' beavertail), self cleaning tail. 7,000 lbs.axles, ST215/75R17.5 tires, 5' ramps, rub rail, chain box, LED lights, battery, pintle eye.