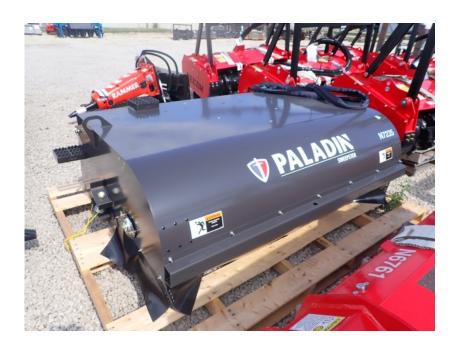

## **Illinois Truck & Equipment**

320 E. Briscoe Dr, Morris, IL 60450 Jay Reardon jay@iltruck.com

1-815-941-1900

Attachments: 2021 Sweepster SB6 Hopper Broom

Stock Number: N7235

Universal skid steer mount, 78" wide, 26" diameter broom, bi-directional brush, 16.8 cubic ft.

hopper, 15-25 GPM, 1,063 lbs.