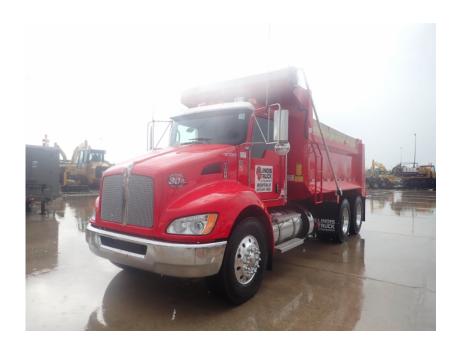

## **Illinois Truck & Equipment**

320 E. Briscoe Dr, Morris, IL 60450 **Jay Reardon** jay@iltruck.com

1-815-941-1900

Truck: 2022 Kenworth T370 Tandem Dump

Stock Number: N7200

RENTAL UNIT ONLY - CALL FOR RENTAL RATES. A/C, Paccar PX9 330HP T4f diesel, Allison 3500RDS auto trans, 54,600 GVW, 14,600 front, 40,000 rears, 5.29 differentials, 198" wheel base, Hendrickson Haulmax suspension, air ride seat, heated mirrors, engine brake, diff lock, power windows, power locks, block heater, cruise control, 315/80R22.5 front tires, 11R22.5 rear tires, aluminum buds, 15' Bibeau dump box, high lift tailgate, pintle hitch, rear air lines, electric tarp.