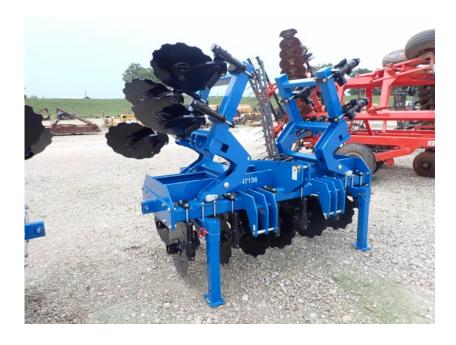

## **Illinois Truck & Equipment**

320 E. Briscoe Dr, Morris, IL 60450 **Jay Reardon** jay@iltruck.com

1-815-941-1900

Tillage Discs: 2021 Burchland SCX 12' Straw Crimper

Stock Number: N7136

12 ft. wide, 3 pt., CAT 2 or 3, 13" notched blades, 8 spacing, spring loaded coulters, pivoting coulters, hydraulic folding wings, 2,500 lbs.