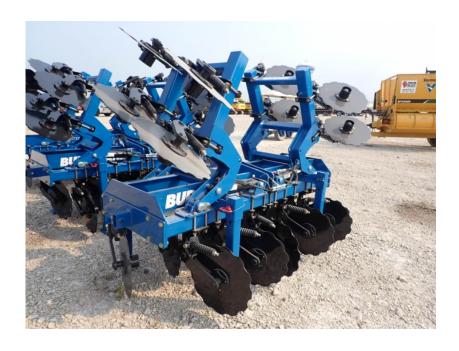

## **Illinois Truck & Equipment**

320 E. Briscoe Dr, Morris, IL 60450 **Jay Reardon** jay@iltruck.com

1-815-941-1900

Tillage Discs: 2021 Burchland SCX 12' Straw Crimper

Stock Number: N7133

12 ft. wide, 3 pt., CAT 2 or 3, 13" notched blades, 8 spacing, spring loaded coulters, pivoting coulters, hydraulic folding wings, 2,500 lbs.