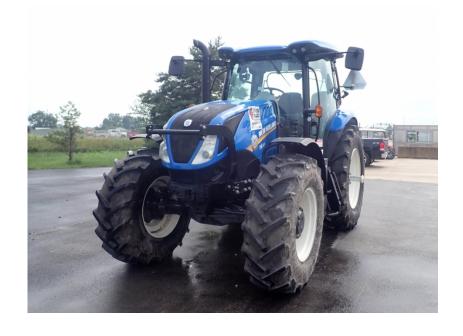

## Illinois Truck & Equipment

320 E. Briscoe Dr, Morris, IL 60450 **Jay Reardon** jay@iltruck.com

1-815-941-1900

Tractors: 2019 New Holland T6.155

Stock Number: N7127

RENTAL UNIT ONLY - CALL FOR RENTAL RATES. A/C, FPT 125HP T4f diesel, (105HP PTO), 16 x 16 electro command semi powershift trans, joystick with rocker switch, Plus Package, MFWD, 3 point hitch category II, 2remotes, HD rear axle bar, 540/1000 PTO, auto diff lock, 420/85R28 front tires, 520/85R38 rear tires, suspended cab, 12 LED lights, foot throttle, tilt/telescoping steering, buddy seat, radio, grid heater, air suspension seat, buddy seat.