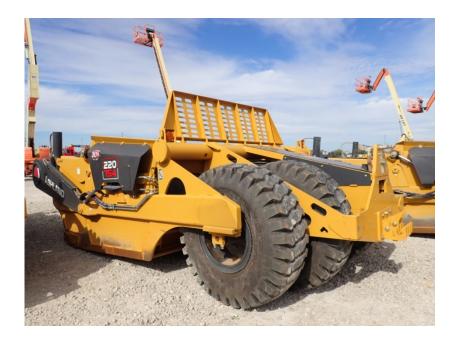

## Scraper: 2020 Ashland 220TS4 Scraper

#### Stock Number: N7104

22 yard capacity heaped, 126" cut, ejector pan, four 20.5R25 tires, lead pan, rear hydraulics, minimum 400HP required, 26,100 lbs.