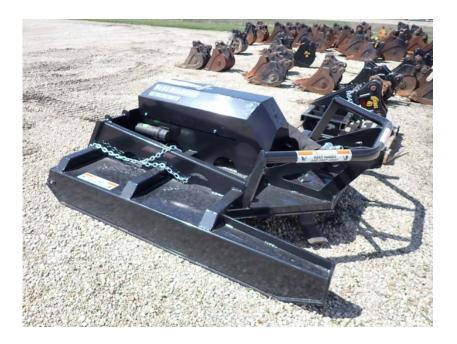

## Attachments: 2021 Blue Diamond 72" Extreme Duty Open Front

#### Stock Number: N7057

72" wide, open front, hydraulic drive, high flow hydraulics, 36 - 45 gpm, universal skid loader mount, 6" - 8" maximum cutting diameter, 1,600 lbs.