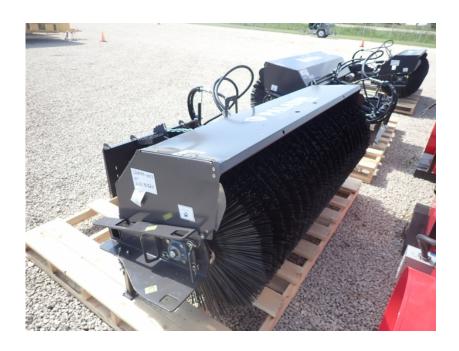

## **Illinois Truck & Equipment**

320 E. Briscoe Dr, Morris, IL 60450 **Jay Reardon** jay@iltruck.com

1-815-941-1900

Attachments: 2021 Sweepster QC7 Angle Broom

Stock Number: N6991

Sweepster QC7 Angle Broom: 7' wide, SSL universal mount, Poly & wire bristles, 12V hydraulic angle w/ control box, 12-25 gpm.