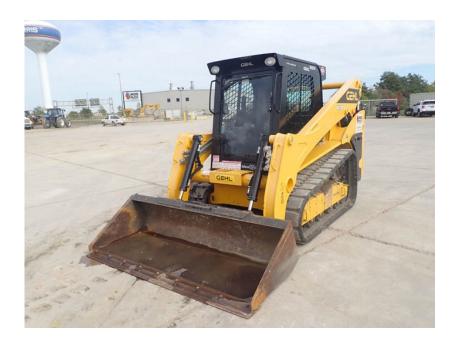

## **Illinois Truck & Equipment**

320 E. Briscoe Dr, Morris, IL 60450 **Jay Reardon** jay@iltruck.com

1-815-941-1900

Skid Steer: 2021 Gehl VT320 High Flow

Stock Number: N6954

RENTAL UNIT ONLY - CALL FOR RENTAL RATES. Heat and A/C, radio, Duetz TD3.6 114 HP T4F diesel, Pilot hand controls, 2 speed, 4,771 lb. operating capacity, 17.7" rubber tracks, 5.6 psi, high flow aux. hydraulics, 130" pin height, Power-A-Tach hydraulic coupler, lap bar, ride control, self-level, air ride seat, keyless start, block heater, work lights, 14 pin front electric multifunction, 280 lbs. additional counterweight, back up camera, folding cab door, block heater, battery disconnect, 84" bucket, 12,080 lbs.