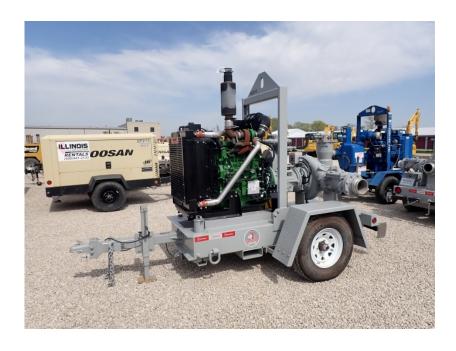

## **Illinois Truck & Equipment**

320 E. Briscoe Dr, Morris, IL 60450 **Jay Reardon** jay@iltruck.com

1-815-941-1900

Pump: 2021 Dragon DP125 Trash

Stock Number: N6919

6" self-priming pump, vacuum assist, Deere 4045 T3 125HP diesel, 2590gpm@ 160 head pressure, 3" solids, auto start/stop, 96 gallon fuel capacity, 16" tires, pintle hitch 3,800 lbs.