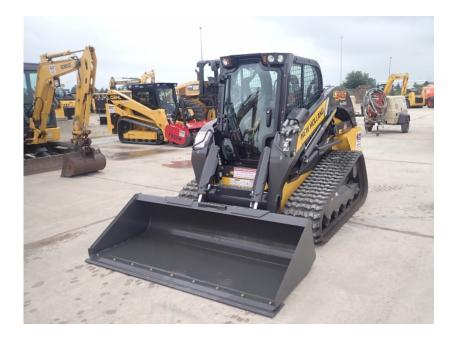

## Skid Steer: 2021 New Holland C345 High Flow

## Stock Number: N6909

RENTAL UNIT ONLY - CALL FOR RENTAL RATES. Heat and A/C, radio, FPT/ F5BFL413E\*B002 90 HP T4F diesel, E H hand controls, 2 speed, 4,500 lb. operating capacity, 17.7" rubber tracks, aux. hydraulics, high flow plus package, heavy duty hydraulic mount plate, lap bar, ride control, self-level, air suspension seat, keyless start, block heater, work lights, front electric multi-function, steel hoods, heavy duty rear door, back up camera. 84" bucket, 10,610 lbs.