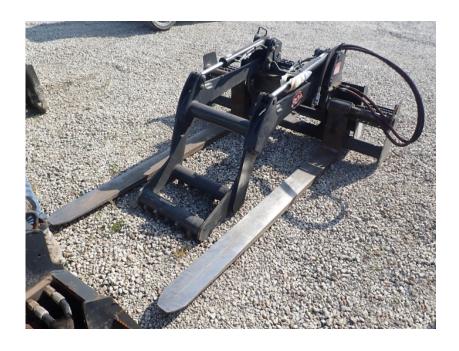

## **Illinois Truck & Equipment**

320 E. Briscoe Dr, Morris, IL 60450 Jay Reardon jay@iltruck.com

1-815-941-1900

Attachments: 2021 AMI Rig Mat Grapple

Stock Number: N6897

 $66" \times 72"$ , universal skid steer mount, dual cylinders, 6,400 lbs. @ 24" capacity hydraulic hose group not included, 1,460 lbs.