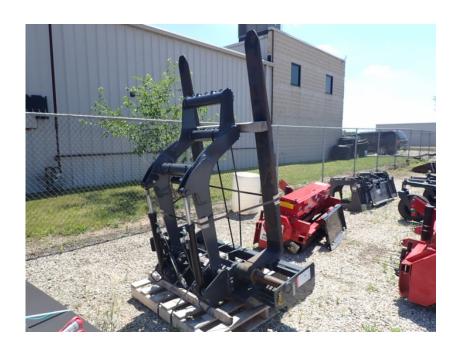

## **Illinois Truck & Equipment**

320 E. Briscoe Dr, Morris, IL 60450 Jay Reardon jay@iltruck.com

1-815-941-1900

Attachments: 2021 AMI Rig Mat Grapple

Stock Number: N6891

 $66" \times 72"$ , universal skid steer mount, dual cylinders, 6,400 lbs. @ 24" capacity hydraulic hose group not included, 1,460 lbs.