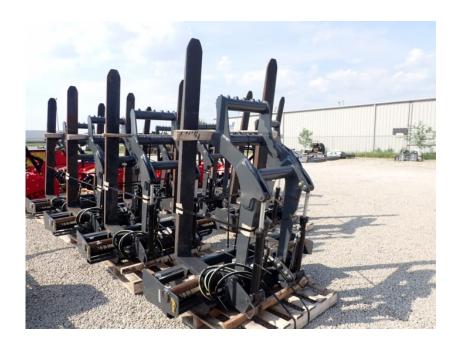

## **Illinois Truck & Equipment**

320 E. Briscoe Dr, Morris, IL 60450 **Jay Reardon** jay@iltruck.com

1-815-941-1900

Attachments: 2021 AMI Rig Mat Grapple

Stock Number: N6885

 $66" \times 72"$ , universal skid steer mount, dual cylinders, 6,400 lbs. @ 24" capacity hydraulic hose group not included, 1,460 lbs.