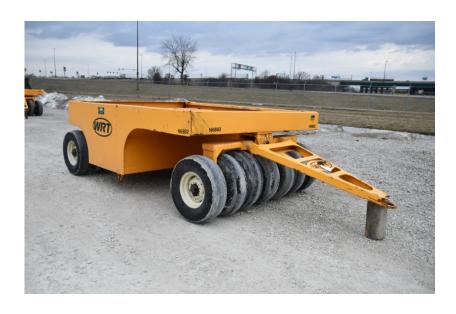

## Illinois Truck & Equipment

320 E. Briscoe Dr, Morris, IL 60450 **Jay Reardon** jay@iltruck.com

1-815-941-1900

Compaction Equipment - Smooth Drum: 2020 WRT PT15W Tow Behind

Pneumatic Roller

Stock Number: N6882

RENTAL UNIT ONLY - CALL FOR RENTAL RATES. 8'6" rolling width, 1,600 gallon maximum ballast capacity, 7 front tires, 8 rear tires, 15x6 Pneumatic tires, pintle eye, 6,900 empty weight.