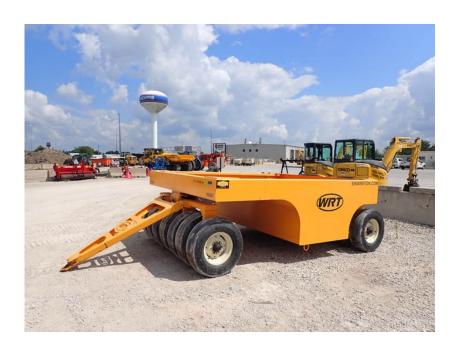

## **Illinois Truck & Equipment**

320 E. Briscoe Dr, Morris, IL 60450 **Jay Reardon** jay@iltruck.com

1-815-941-1900

Compaction Equipment - Smooth Drum: 2020 WRT PT15W Tow Behind

Pneumatic Roller

Stock Number: N6881

RENTAL UNIT ONLY - CALL FOR RENTAL RATES. 8'6" rolling width, 1,600 gallon maximum ballast capacity, 7 front tires, 8 rear tires, 15x6 Pneumatic tires, pintle eye, 6,900 empty weight.