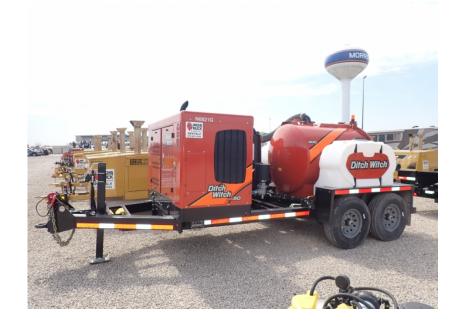

## **Illinois Truck & Equipment**

320 E. Briscoe Dr, Morris, IL 60450 **Jay Reardon** jay@iltruck.com

1-815-941-1900

Vacuums: 2020 Ditch Witch HX50 Vacuum

Stock Number: N6821

Kubota D1803-CR T4f 49HP diesel, 500 gal. debris tank, 1005 CFM vacuum pump, 3,000 psi @ 5.3 gpm- high pressure water system, two 100 gal. water tanks, reverse pressure to off load liquids and dislodge debris in hose, 32' ft x 4" suction hose w/ 4" suction tools, hydraulically operated full and locked rear door, water knife and clean-up wand, empty weight of unit w/ trailer: 8,640 lbs., low profile torsion axles (17,000 GVWR)