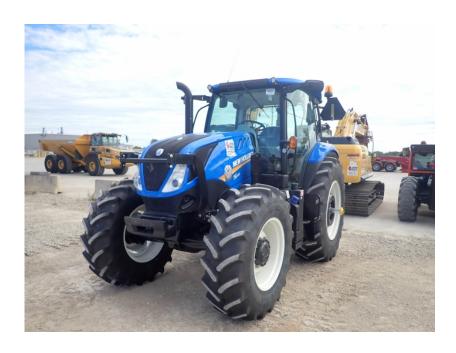

## Illinois Truck & Equipment

320 E. Briscoe Dr, Morris, IL 60450 **Jay Reardon** jay@iltruck.com

1-815-941-1900

Tractors: 2021 New Holland T6.180

Stock Number: N6798

RENTAL UNIT ONLY - CALL FOR RENTAL RATES. A/C, FPT 145HP T4f diesel, (125HP PTO), 16 x 16 electro command semi powershift trans, forward/reverse shuttle, Plus Package, MFWD, 3 point hitch category II, 3 remotes, 98" axle bar, 540/1000 PTO, auto diff lock, 420/85R28 front tires, 520/85R38 rear tires, rear wheel weights (858 lbs. total), front weight bracket, loader prepped with loader controller, suspended cab, 12 LED lights, foot throttle, tilt/telescoping steering, buddy seat, radio, grid heater, block heater, buddy seat, beacon.