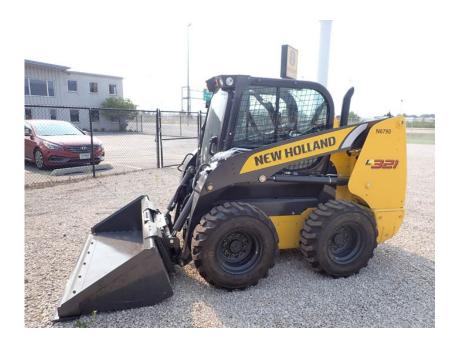

## **Illinois Truck & Equipment**

320 E. Briscoe Dr, Morris, IL 60450 **Jay Reardon** jay@iltruck.com

1-815-941-1900

Skid Steer: 2021 New Holland L321

Stock Number: N6790

RENTAL UNIT ONLY - CALL FOR RENTAL RATES. Heat, A/C, FPT F5HFL463A 74HP T4F diesel, foot controls, 2 speed, 2,100 lb. operating capacity, 10 x16.5 tires, heavy duty hydraulic mount plate, front electric, lap bar, steel hoods and covers, air ride seat, keyless start, radio, block heater, work lights, battery disconnect, heavy duty rear door, 72" bucket, 6,970 lbs.