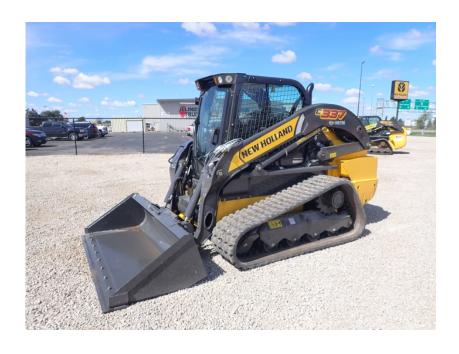

## **Illinois Truck & Equipment**

320 E. Briscoe Dr, Morris, IL 60450 **Jay Reardon** jay@iltruck.com

1-815-941-1900

Skid Steer: 2021 New Holland C337

Stock Number: N6786

RENTAL UNIT ONLY - CALL FOR RENTAL RATES. Cab heat and A/C, radio, FTP/F5H FL463A\*F001 74HP T4F diesel, E H hand controls, 2 speed, 3,700 lb. operating capacity, 17.7" rubber tracks, aux. hydraulics, heavy duty hydraulic mount plate, lap bar, ride control, self-level, air suspension seat, keyless start, block heater, work lights, front electric multi-function, steel hoods, heavy duty rear door, 78" bucket. 9,945 lbs.