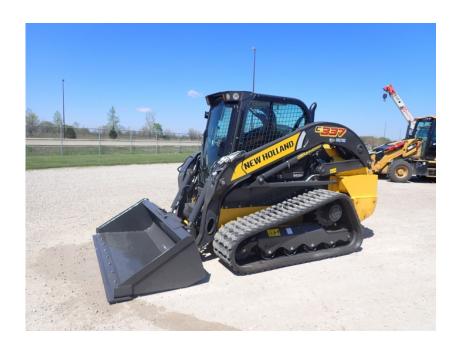

## **Illinois Truck & Equipment**

320 E. Briscoe Dr, Morris, IL 60450 **Jay Reardon** jay@iltruck.com

1-815-941-1900

Skid Steer: 2021 New Holland C337

Stock Number: N6782

RENTAL UNIT ONLY - CALL FOR RENTAL RATES. Cab heat and A/C, radio, FTP/F5H FL463A\*F001 74HP T4F diesel, E H hand controls, 2 speed, 3,700 lb. operating capacity, 17.7" rubber tracks, aux. hydraulics, heavy duty hydraulic mount plate, lap bar, ride control, self-level, air suspension seat, keyless start, block heater, work lights, front electric multi-function, steel hoods, heavy duty rear door, 78" bucket. 9,945 lbs.