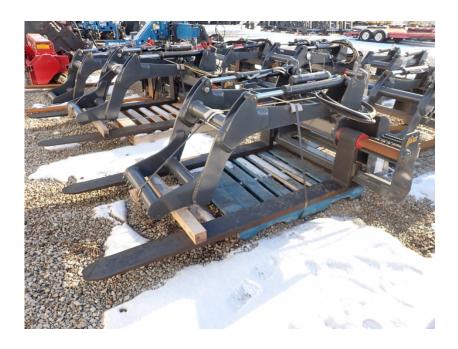

## Attachments: 2020 AMI Rig Mat Grapple

#### Stock Number: N6765

66" x 72", universal skid steer mount, dual cylinders, 6,400 lbs. @ 24" capacity hydraulic hose group not included, 1,460 lbs.