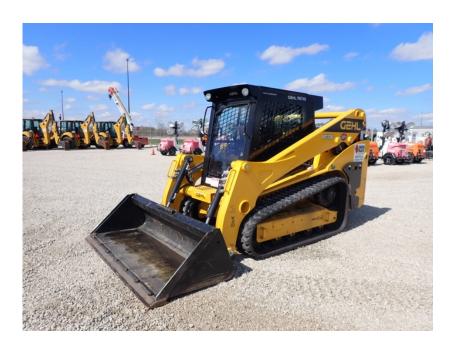

## **Illinois Truck & Equipment**

320 E. Briscoe Dr, Morris, IL 60450 **Jay Reardon** jay@iltruck.com

1-815-941-1900

Skid Steer: 2021 Gehl VT320 High Flow

Stock Number: N6748

RENTAL UNIT ONLY - CALL FOR RENTAL RATES. Heat and A/C, radio, Duetz TD3.6 114 HP T4F diesel, Pilot hand controls, 2 speed, 4,771 lb. operating capacity, 17.7" rubber tracks, 5.6 psi, high flow aux. hydraulics, 130" pin height, Power-A-Tach hydraulic coupler, lap bar, ride control, self-level, air ride seat, keyless start, block heater, work lights, 14 pin front electric multifunction, 280 lbs. additional counterweight, back up camera, folding cab door, block heater, battery disconnect, 84" bucket, 12,080 lbs.