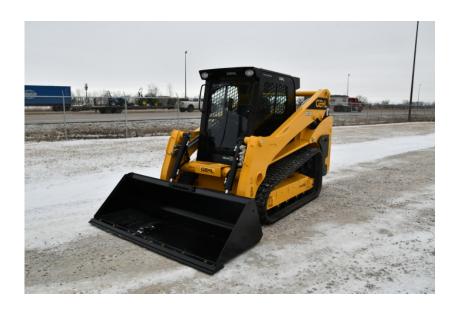

## **Illinois Truck & Equipment**

320 E. Briscoe Dr, Morris, IL 60450 **Jay Reardon** jay@iltruck.com

1-815-941-1900

Skid Steer: 2021 Gehl VT320 High Flow

Stock Number: N6746

RENTAL UNIT ONLY - CALL FOR RENTAL RATES. Heat and A/C, radio, Duetz TD3.6 114 HP T4F diesel, Pilot hand controls, 2 speed, 4,771 lb. operating capacity, 17.7" rubber tracks, 5.6 psi, high flow aux. hydraulics, 130" pin height, Power-A-Tach hydraulic coupler, lap bar, ride control, self-level, air ride seat, keyless start, block heater, work lights, 14 pin front electric multifunction, 280 lbs. additional counterweight, back up camera, folding cab door, block heater, battery disconnect, 84" bucket, 12,080 lbs.