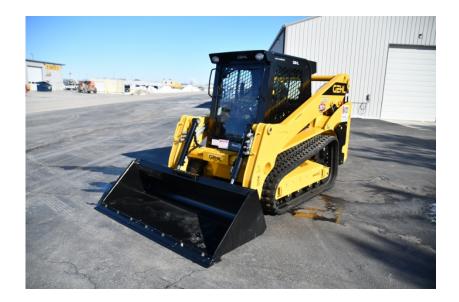

## Skid Steer: 2021 Gehl VT320 High Flow

## Stock Number: N6740

RENTAL UNIT ONLY - CALL FOR RENTAL RATES. Heat and A/C, radio, Duetz TD3.6 114 HP T4F diesel, Pilot hand controls, 2 speed, 4,771 lb. operating capacity, 17.7" rubber tracks, 5.6 psi, high flow aux. hydraulics, 130" pin height, Power-A-Tach hydraulic coupler, lap bar, ride control, self-level, air ride seat, keyless start, block heater, work lights, 14 pin front electric multi-function, 280 lbs. additional counterweight, back up camera, folding cab door, block heater, battery disconnect, 84" bucket, 12,080 lbs.