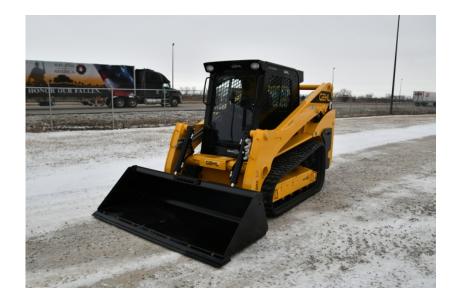

## Skid Steer: 2021 Gehl VT320 High Flow

## Stock Number: N6738

RENTAL UNIT ONLY - CALL FOR RENTAL RATES. Heat and A/C, radio, Duetz TD3.6 114 HP T4F diesel, Pilot hand controls, 2 speed, 4,771 lb. operating capacity, 17.7" rubber tracks, 5.6 psi, high flow aux. hydraulics, 130" pin height, Power-A-Tach hydraulic coupler, lap bar, ride control, self-level, air ride seat, keyless start, block heater, work lights, 14 pin front electric multi-function, 280 lbs. additional counterweight, back up camera, folding cab door, block heater, battery disconnect, 84" bucket, 12,080 lbs.