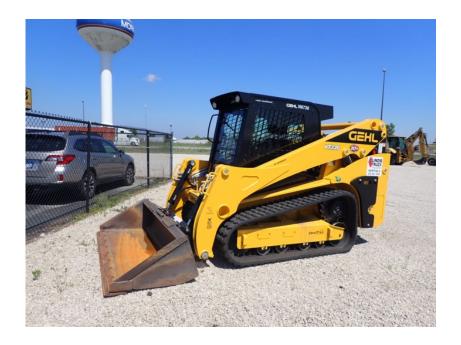

## Skid Steer: 2021 Gehl VT320 High Flow

#### Stock Number: N6736

RENTAL UNIT ONLY - CALL FOR RENTAL RATES. Heat and A/C, radio, Duetz TD3.6 114 HP T4F diesel, Pilot hand controls, 2 speed, 4,771 lb. operating capacity, 17.7" rubber tracks, 5.6 psi, high flow aux. hydraulics, 130" pin height, Power-A-Tach hydraulic coupler, lap bar, ride control, self-level, air ride seat, keyless start, block heater, work lights, 14 pin front electric multi-function, 280 lbs. additional counterweight, back up camera, folding cab door, block heater, battery disconnect, 84" bucket, 12,080 lbs.