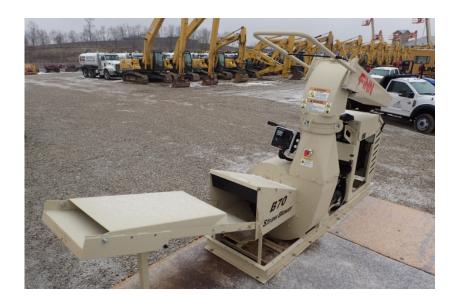

## Straw Blowers: 2021 Finn B70T

#### Stock Number: N6702

Yanmar 3TNV 88DSA T4f 35.1HP diesel, up to 7 tons of hay per hour, 360 degree rotation, 70 degree vertical travel, 60' range in still air, rear manual feed, 21" blower, trailer, DOT lights with hitch.